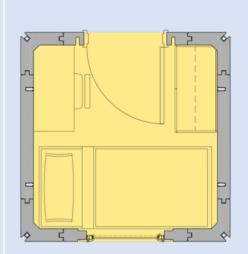

## SINGLE MODULE SHELTER

- SINGLE 8X8 MIN COST MODULE
  UNIT- SINGLE OR DOUBLE OCC
- ASSEMBLED IN LESS THAN AN HOUR READY TO BE OCCUPIED
- EASILY DISASSEMBLED TRASNPORTED ON FLATBED AND RELOCATED
- SIMPLE FOUNDATION SYSTEM ALLOWS USE ON DIRT OR PARKING LOT
- NO UNDERGROUNDING- ALL UTILITIES IN THE ABOVE GROUND CRAWL SPACE
- A/C- HEATER
- FIRE SPRINKLER