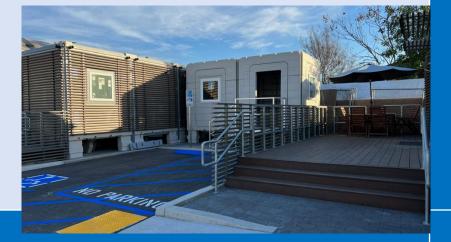

- ADD KITCHEN AND BATHROOM MODULE TO A SINGLE BEDROOM MODULE TO CREATE A FAMILY SHELTER OR INTERIM HOUSING
- CREATE A COMMUNITY CLUSTER
- FLEXIBLE INTERIM HOUSING
- 2X1 132 SF DOUBLE MODULE
- EACH UNIT WITH BATH &
  KITCHENETTE
- FULLY INTEGRATED MEP SYSTEM
- FIRE SPRINKLER
- FOR INDIVIDUAL OR FAMILY
- VARIETY OF COMMUNITY CLUSTERING