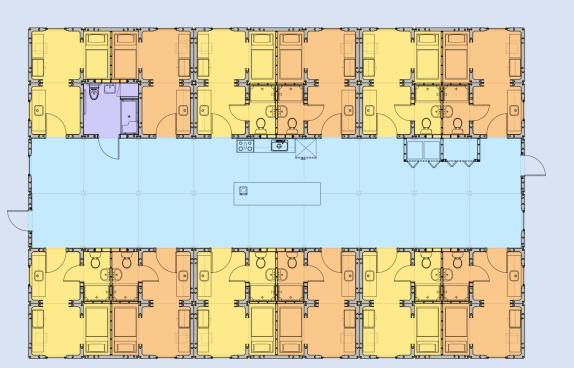

- ADD KITCHEN AND BATHROOM MODULE TO A SINGLE BEDROOM MODULE TO CREATE A FAMILY SHELTER OR INTERIM HOUSING
- CREATE A COMMUNITY CLUSTER
- FLEXIBLE INTERIM HOUSING
- 2X1 132 SF DOUBLE MODULE
- EACH UNIT WITH BATH &
  KITCHENETTE
- FULLY INTEGRATED MEP SYSTEM
- FIRE SPRINKLER
- FOR INDIVIDUAL OR FAMILY
- VARIETY OF COMMUNITY CLUSTERING