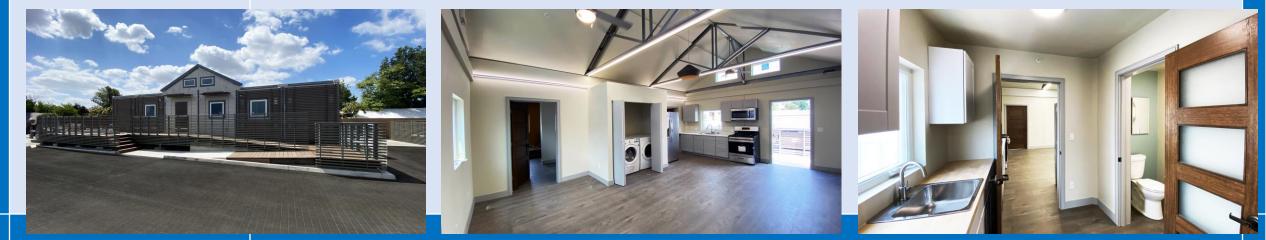

- ADD KITCHEN AND BATHROOM MODULE TO A SINGLE BEDROOM MODULE TO CREATE A FAMILY SHELTER OR INTERIM HOUSING
- CREATE A COMMUNITY CLUSTER
- FLEXIBLE INTERIM HOUSING
- 2X1 132 SF DOUBLE MODULE
- EACH UNIT WITH BATH &
  KITCHENETTE
- FULLY INTEGRATED MEP SYSTEM
- FIRE SPRINKLER
- FOR INDIVIDUAL OR FAMILY
- VARIETY OF COMMUNITY CLUSTERING