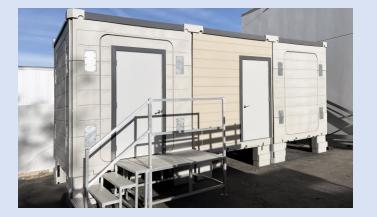

- ADD KITCHEN AND BATHROOM MODULE TO A SINGLE BEDROOM MODULE TO CREATE A FAMILY SHELTER OR INTERIM HOUSING
- CREATE A COMMUNITY CLUSTER
- FLEXIBLE INTERIM HOUSING
- 2X1 132 SF DOUBLE MODULE
- EACH UNIT WITH BATH &
  KITCHENETTE
- FULLY INTEGRATED MEP SYSTEM
- FIRE SPRINKLER
- FOR INDIVIDUAL OR FAMILY
- VARIETY OF COMMUNITY CLUSTERING