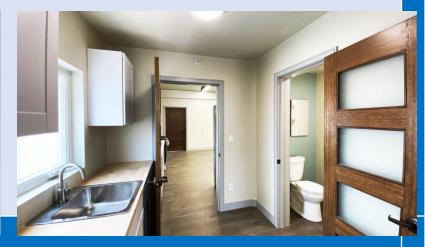

- ADD KITCHEN AND BATHROOM MODULE TO A SINGLE BEDROOM MODULE TO CREATE A FAMILY SHELTER OR INTERIM HOUSING
- CREATE A COMMUNITY CLUSTER
- FLEXIBLE INTERIM HOUSING
- 2X1 132 SF DOUBLE MODULE
- EACH UNIT WITH BATH &
  KITCHENETTE
- FULLY INTEGRATED MEP SYSTEM
- FIRE SPRINKLER
- FOR INDIVIDUAL OR FAMILY
- VARIETY OF COMMUNITY CLUSTERING