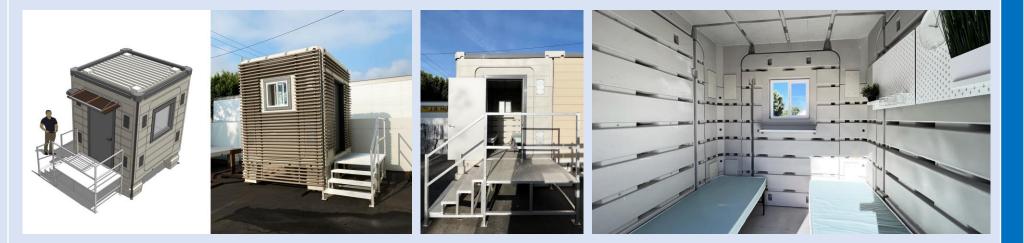

## SINGLE MODULE SHELTER

- SINGLE 8X8 MIN COST MODULE
  UNIT- SINGLE OR DOUBLE OCC
- ASSEMBLED IN LESS THAN AN HOUR READY TO BE OCCUPIED
- EASILY DISASSEMBLED TRASNPORTED ON FLATBED AND RELOCATED
- SIMPLE FOUNDATION SYSTEM ALLOWS USE ON DIRT OR PARKING LOT
- NO UNDERGROUNDING- ALL UTILITIES IN THE ABOVE GROUND CRAWL SPACE
- A/C- HEATER
- FIRE SPRINKLER