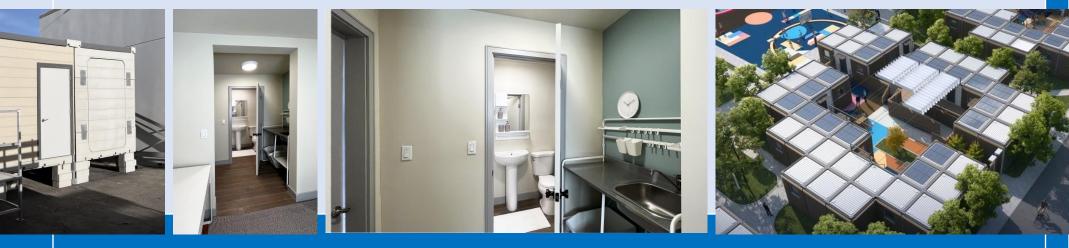

- ADD KITCHEN AND BATHROOM MODULE TO A SINGLE BEDROOM MODULE TO CREATE A FAMILY SHELTER OR INTERIM HOUSING
- CREATE A COMMUNITY CLUSTER
- FLEXIBLE INTERIM HOUSING
- 2X1 132 SF DOUBLE MODULE
- EACH UNIT WITH BATH &
  KITCHENETTE
- FULLY INTEGRATED MEP SYSTEM
- FIRE SPRINKLER
- FOR INDIVIDUAL OR FAMILY
- VARIETY OF COMMUNITY CLUSTERING