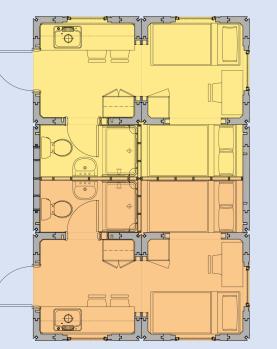

- ADD KITCHEN AND BATHROOM MODULE TO A SINGLE BEDROOM MODULE TO CREATE A FAMILY SHELTER OR INTERIM HOUSING
- CREATE A COMMUNITY CLUSTER
- FLEXIBLE INTERIM HOUSING
- 2X1 132 SF DOUBLE MODULE
- EACH UNIT WITH BATH &
  KITCHENETTE
- FULLY INTEGRATED MEP SYSTEM
- FIRE SPRINKLER
- FOR INDIVIDUAL OR FAMILY
- VARIETY OF COMMUNITY CLUSTERING