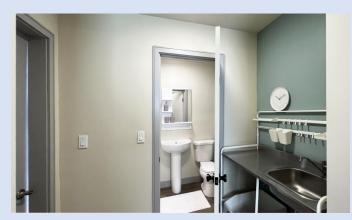

- ADD KITCHEN AND BATHROOM MODULE TO A SINGLE BEDROOM MODULE TO CREATE A FAMILY SHELTER OR INTERIM HOUSING
- CREATE A COMMUNITY CLUSTER
- FLEXIBLE INTERIM HOUSING
- 2X1 132 SF DOUBLE MODULE
- EACH UNIT WITH BATH &
  KITCHENETTE
- FULLY INTEGRATED MEP SYSTEM
- FIRE SPRINKLER
- FOR INDIVIDUAL OR FAMILY
- VARIETY OF COMMUNITY CLUSTERING