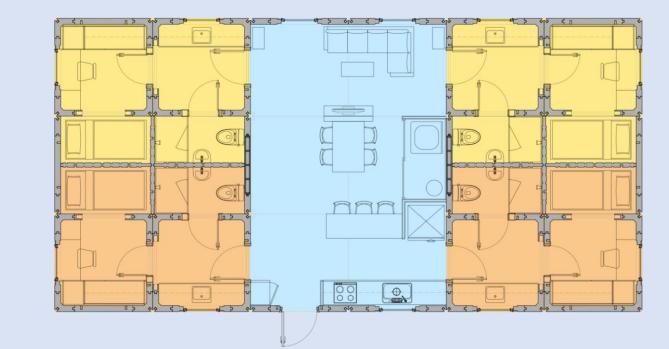

- ADD KITCHEN AND BATHROOM MODULE TO A SINGLE BEDROOM MODULE TO CREATE A FAMILY SHELTER OR INTERIM HOUSING
- CREATE A COMMUNITY CLUSTER
- FLEXIBLE INTERIM HOUSING
- 2X1 132 SF DOUBLE MODULE
- EACH UNIT WITH BATH &
  KITCHENETTE
- FULLY INTEGRATED MEP SYSTEM
- FIRE SPRINKLER
- FOR INDIVIDUAL OR FAMILY
- VARIETY OF COMMUNITY CLUSTERING