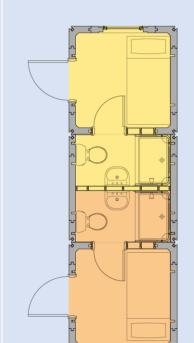

- ADD KITCHEN AND BATHROOM MODULE TO A SINGLE BEDROOM MODULE TO CREATE A FAMILY SHELTER OR INTERIM HOUSING
- CREATE A COMMUNITY CLUSTER
- FLEXIBLE INTERIM HOUSING
- 2X1 132 SF DOUBLE MODULE
- EACH UNIT WITH BATH &
  KITCHENETTE
- FULLY INTEGRATED MEP SYSTEM
- FIRE SPRINKLER
- FOR INDIVIDUAL OR FAMILY
- VARIETY OF COMMUNITY CLUSTERING