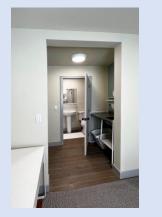

- ADD KITCHEN AND BATHROOM MODULE TO A SINGLE BEDROOM MODULE TO CREATE A FAMILY SHELTER OR INTERIM HOUSING
- CREATE A COMMUNITY CLUSTER
- FLEXIBLE INTERIM HOUSING
- 2X1 132 SF DOUBLE MODULE
- EACH UNIT WITH BATH &
  KITCHENETTE
- FULLY INTEGRATED MEP SYSTEM
- FIRE SPRINKLER
- FOR INDIVIDUAL OR FAMILY
- VARIETY OF COMMUNITY CLUSTERING