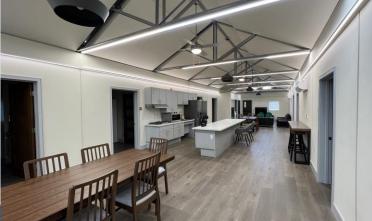

- ADD KITCHEN AND BATHROOM MODULE TO A SINGLE BEDROOM MODULE TO CREATE A FAMILY SHELTER OR INTERIM HOUSING
- CREATE A COMMUNITY CLUSTER
- FLEXIBLE INTERIM HOUSING
- 2X1 132 SF DOUBLE MODULE
- EACH UNIT WITH BATH &
  KITCHENETTE
- FULLY INTEGRATED MEP SYSTEM
- FIRE SPRINKLER
- FOR INDIVIDUAL OR FAMILY
- VARIETY OF COMMUNITY CLUSTERING