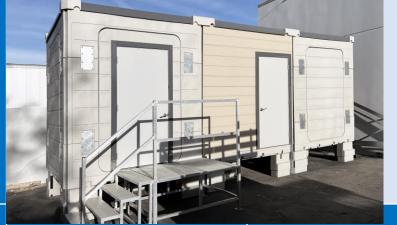

## SINGLE MODULE SHELTER

- SINGLE 8X8 MIN COST MODULE
  UNIT- SINGLE OR DOUBLE OCC
- ASSEMBLED IN LESS THAN AN HOUR READY TO BE OCCUPIED
- EASILY DISASSEMBLED TRASNPORTED ON FLATBED AND RELOCATED
- SIMPLE FOUNDATION SYSTEM ALLOWS USE ON DIRT OR PARKING LOT
- NO UNDERGROUNDING- ALL UTILITIES IN THE ABOVE GROUND CRAWL SPACE
- A/C- HEATER
- FIRE SPRINKLER