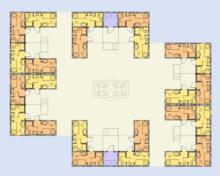

- ADD KITCHEN AND BATHROOM MODULE TO A SINGLE BEDROOM MODULE TO CREATE A FAMILY SHELTER OR INTERIM HOUSING
- CREATE A COMMUNITY CLUSTER
- FLEXIBLE INTERIM HOUSING
- 2X1 132 SF DOUBLE MODULE
- EACH UNIT WITH BATH &
  KITCHENETTE
- FULLY INTEGRATED MEP SYSTEM
- FIRE SPRINKLER
- FOR INDIVIDUAL OR FAMILY
- VARIETY OF COMMUNITY CLUSTERING

- ADD KITCHEN AND BATHROOM MODULE TO A SINGLE BEDROOM MODULE TO CREATE A FAMILY SHELTER OR INTERIM HOUSING
- CREATE A COMMUNITY CLUSTER
- FLEXIBLE INTERIM HOUSING
- 2X1 132 SF DOUBLE MODULE
- EACH UNIT WITH BATH &
  KITCHENETTE
- FULLY INTEGRATED MEP SYSTEM
- FIRE SPRINKLER
- FOR INDIVIDUAL OR FAMILY
- VARIETY OF COMMUNITY