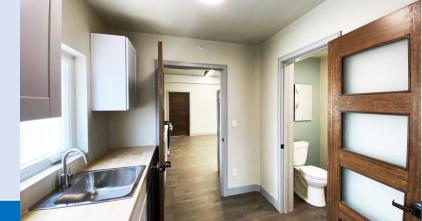

- ADD KITCHEN AND BATHROOM MODULE TO A SINGLE BEDROOM MODULE TO CREATE A FAMILY SHELTER OR INTERIM HOUSING
- CREATE A COMMUNITY CLUSTER
- FLEXIBLE INTERIM HOUSING
- 2X1 132 SF DOUBLE MODULE
- EACH UNIT WITH BATH &
  KITCHENETTE
- FULLY INTEGRATED MEP SYSTEM
- FIRE SPRINKLER
- FOR INDIVIDUAL OR FAMILY
- VARIETY OF COMMUNITY CLUSTERING