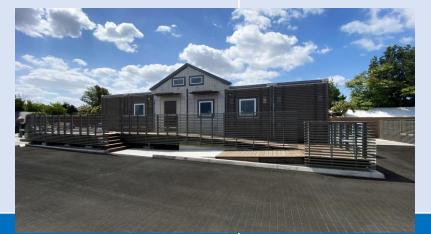

## SINGLE MODULE SHELTER

- SINGLE 8X8 MIN COST MODULE
  UNIT- SINGLE OR DOUBLE OCC
- ASSEMBLED IN LESS THAN AN HOUR READY TO BE OCCUPIED
- EASILY DISASSEMBLED TRASNPORTED ON FLATBED AND RELOCATED
- SIMPLE FOUNDATION SYSTEM ALLOWS USE ON DIRT OR PARKING LOT
- NO UNDERGROUNDING- ALL UTILITIES IN THE ABOVE GROUND CRAWL SPACE
- A/C- HEATER
- FIRE SPRINKLER