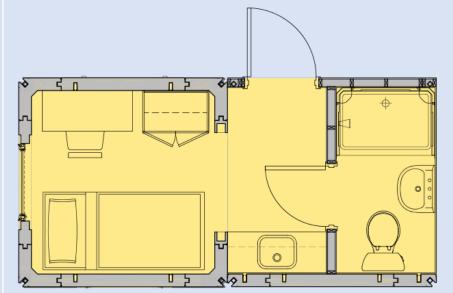

- ADD KITCHEN AND BATHROOM MODULE TO A SINGLE BEDROOM MODULE TO CREATE A FAMILY SHELTER OR INTERIM HOUSING
- CREATE A COMMUNITY CLUSTER
- FLEXIBLE INTERIM HOUSING
- 2X1 132 SF DOUBLE MODULE
- EACH UNIT WITH BATH &
  KITCHENETTE
- FULLY INTEGRATED MEP SYSTEM
- FIRE SPRINKLER
- FOR INDIVIDUAL OR FAMILY
- VARIETY OF COMMUNITY CLUSTERING