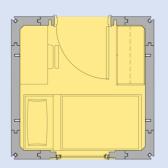

#### **SHELTER**

SINGLE MODULE UNIT

POWER/LIGHT/FAN

BED+DESK+CLOSET

65 SF

## SINGLE MODULE SHELTER

- SINGLE 8X8 MIN COST MODULE UNIT
- EACH UNIT CAN BE ASSEMBLED IN LESS THAN AN HOUR READY TO BE OCCUPIED
- EASILY DISASSEMBLED AND RELOCATED
- EASILY TRANSPORTABLE ON FLATBED
- SIMPLE FOUNDATION SYSTEM
  ALLOWS USE ON DIRT OR PARKING
  LOT
- HIGH THERMAL RESISTANCE
- FLEXIBLE LAYOUT FOR ODD SHAPED
  LOTS