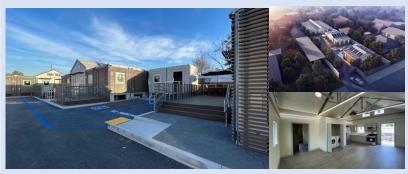

## PERMANENT SUPPORTIVE HOUSING

- 19 UNIT SHARED HOUSING
- COMMON AREA W/ SHARED
  LIVING, DINING AND KITCHEN
- OUTDOOR DECK
- FULLY FINISHED INTERIOR
- FULLY INTEGRATED MEP SYSTEM
- AUTOMATIC FIRE SPRINKLER