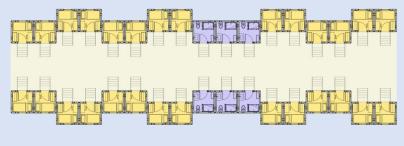

### **INTERIM- FAMILY**

- FLEXIBLE INTERIM HOUSING
- 2X3 400 SF 6 MODULE UNIT
- EACH UNIT WITH BATH & KITCHENETTE
- FULLY INTEGRATED MEP SYSTEM
- FIRE SPRINKLER
- FOR INDIVIDUAL OR FAMILY
- VARIOUS COMMUNITY CLUSTERING
  CONFIGURATIONS

**DUPLEX-2 FAMILY** 

3 BED FAMILY

**2 FAMILY SHARED** 

24 UNIT COMMUNITY CLUSTER