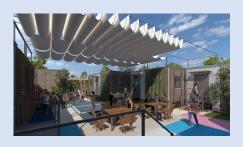

## PERMANENT SUPPORTIVE HOUSING

- 19 UNIT SHARED HOUSING
- COMMON AREA W/ SHARED
  LIVING, DINING AND KITCHEN
- OUTDOOR DECK
- FULLY FINISHED INTERIOR
- FULLY INTEGRATED MEP SYSTEM
- AUTOMATIC FIRE SPRINKLER