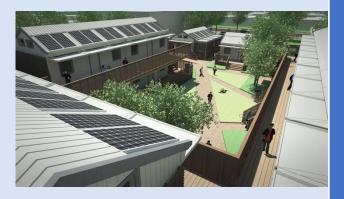

## PERMANENT SUPPORTIVE HOUSING

- 19 UNIT SHARED HOUSING
- COMMON AREA W/ SHARED
  LIVING, DINING AND KITCHEN
- OUTDOOR DECK
- FULLY FINISHED INTERIOR
- FULLY INTEGRATED MEP SYSTEM
- AUTOMATIC FIRE SPRINKLER