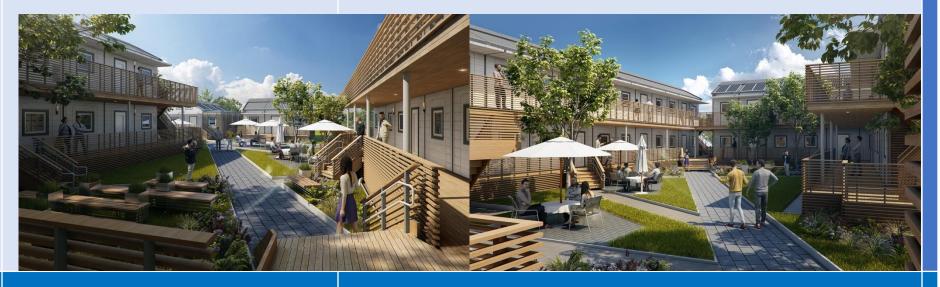

## PERMANENT SUPPORTIVE HOUSING

- 19 UNIT SHARED HOUSING
- COMMON AREA W/ SHARED
  LIVING, DINING AND KITCHEN
- OUTDOOR DECK
- FULLY FINISHED INTERIOR
- FULLY INTEGRATED MEP SYSTEM
- AUTOMATIC FIRE SPRINKLER

# PERMANENT- TWO STORY

- 4 UNIT PER FLOOR STACKED
  DUPLEX UNIT
- 4 BEDROOM 4 BATH PER FLOOR
- TOTAL 8 SHARED UNITS
- COMMON AREA W/ LIVING,
  DINING AND KITCHEN
- AUTOMATIC FIRE SPRINKLER
- FULLY INTEGRATED MEP SYSTEM
- OUTDOOR PORCH AND DECK