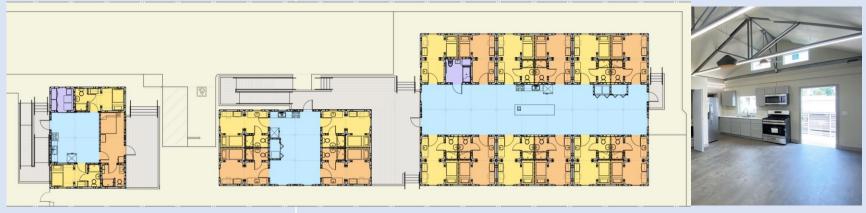

## PERMANENT SUPPORTIVE HOUSING

- 19 UNIT SHARED HOUSING
- COMMON AREA W/ SHARED
  LIVING, DINING AND KITCHEN
- OUTDOOR DECK
- FULLY FINISHED INTERIOR
- FULLY INTEGRATED MEP SYSTEM
- AUTOMATIC FIRE SPRINKLER