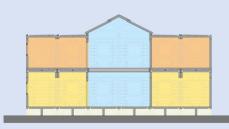

# PERMANENT- TWO STORY

- 4 UNIT PER FLOOR STACKED
  DUPLEX UNIT
- 4 BEDROOM 4 BATH PER FLOOR
- TOTAL 8 SHARED UNITS
- COMMON AREA W/ LIVING,
  DINING AND KITCHEN
- AUTOMATIC FIRE SPRINKLER
- FULLY INTEGRATED MEP SYSTEM
- OUTDOOR PORCH AND DECK