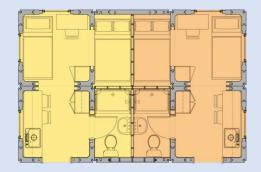

### **INTERIM- FAMILY**

- FLEXIBLE INTERIM HOUSING
- 2X3 400 SF 6 MODULE UNIT
- EACH UNIT WITH BATH & KITCHENETTE
- FULLY INTEGRATED MEP SYSTEM
- FIRE SPRINKLER
- FOR INDIVIDUAL OR FAMILY
- VARIOUS COMMUNITY CLUSTERING
  CONFIGURATIONS

**DUPLEX-2 FAMILY** 

3 BED FAMILY

**2 FAMILY SHARED** 

24 UNIT COMMUNITY CLUSTER