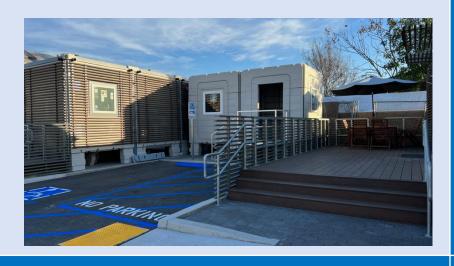

# DOUBLE MODULE INTERIM HOUSING FOR INDIVIDUAL

- FLEXIBLE INTERIM HOUSING
- 2X1 132 SF DOUBLE MODULE
- EACH UNIT WITH BATH & KITCHENETTE
- FULLY INTEGRATED MEP SYSTEM
- FIRE SPRINKLER
- FOR INDIVIDUAL OR FAMILY
- VARIETY OF COMMUNITY CLUSTERING

2 MODULE INTERIM UNIT