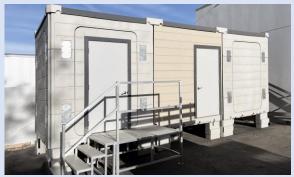

## SINGLE MODULE SHELTER

- SINGLE 8X8 MIN COST MODULE UNIT
- EACH UNIT CAN BE ASSEMBLED IN LESS THAN AN HOUR READY TO BE OCCUPIED
- EASILY DISASSEMBLED AND RELOCATED
- EASILY TRANSPORTABLE ON FLATBED
- SIMPLE FOUNDATION SYSTEM
  ALLOWS USE ON DIRT OR PARKING
  LOT
- HIGH THERMAL RESISTANCE
- FLEXIBLE LAYOUT FOR ODD SHAPED
  LOTS