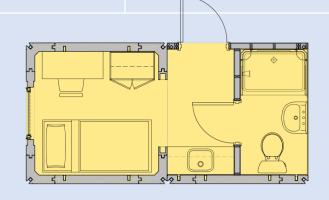

# DOUBLE MODULE INTERIM HOUSING FOR INDIVIDUAL

- FLEXIBLE INTERIM HOUSING
- 2X1 132 SF DOUBLE MODULE
- EACH UNIT WITH BATH & KITCHENETTE
- FULLY INTEGRATED MEP SYSTEM
- FIRE SPRINKLER
- FOR INDIVIDUAL OR FAMILY
- VARIETY OF COMMUNITY CLUSTERING

2 MODULE INTERIM UNIT