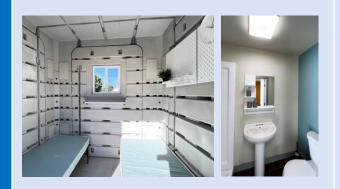

# DOUBLE MODULE INTERIM HOUSING FOR INDIVIDUAL

- FLEXIBLE INTERIM HOUSING
- 2X1 132 SF DOUBLE MODULE
- EACH UNIT WITH BATH & KITCHENETTE
- FULLY INTEGRATED MEP SYSTEM
- FIRE SPRINKLER
- FOR INDIVIDUAL OR FAMILY
- VARIETY OF COMMUNITY CLUSTERING

2 MODULE INTERIM UNIT