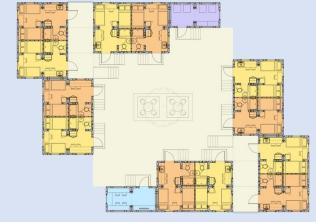

## PERMANENT SUPPORTIVE HOUSING

- 19 UNIT SHARED HOUSING
- COMMON AREA W/ SHARED
  LIVING, DINING AND KITCHEN
- OUTDOOR DECK
- FULLY FINISHED INTERIOR
- FULLY INTEGRATED MEP SYSTEM
- AUTOMATIC FIRE SPRINKLER