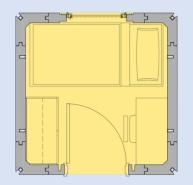

# DOUBLE MODULE INTERIM HOUSING FOR INDIVIDUAL

- FLEXIBLE INTERIM HOUSING
- 2X1 132 SF DOUBLE MODULE
- EACH UNIT WITH BATH & KITCHENETTE
- FULLY INTEGRATED MEP SYSTEM
- FIRE SPRINKLER
- FOR INDIVIDUAL OR FAMILY
- VARIETY OF COMMUNITY CLUSTERING

2 MODULE INTERIM UNIT