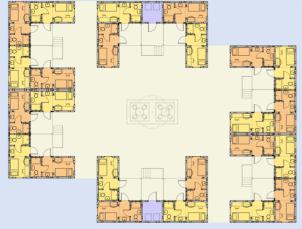

## PERMANENT SUPPORTIVE HOUSING

- 19 UNIT SHARED HOUSING
- COMMON AREA W/ SHARED
  LIVING, DINING AND KITCHEN
- OUTDOOR DECK
- FULLY FINISHED INTERIOR
- FULLY INTEGRATED MEP SYSTEM
- AUTOMATIC FIRE SPRINKLER

# PERMANENT- MULTI FAMILY

- LARGE SCALE MULTI FAMILY PROJECTS
- SIDE BY SIDE MULTI STORY INDIVIDUAL UNITS
- FULLY INTEGRATED MEP SYSTEM
- AUTOMATIC FIRE SPRINKLER
- FULLY FINISHED INTERIOR