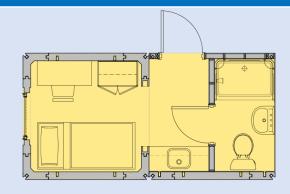

#### **INTERIM**

130 SF

- DOUBLE MODULE UNIT
- INDIVIDUAL BEDROOM +
- BATHROOM/KITCHENETTEFULL MEP SYSTEM
- FIRE SPRINKLER

# DOUBLE MODULE INTERIM HOUSING FOR INDIVIDUAL

- FLEXIBLE INTERIM HOUSING
- 2X1 132 SF DOUBLE MODULE
- EACH UNIT WITH BATH & KITCHENETTE
- FULLY INTEGRATED MEP SYSTEM
- FIRE SPRINKLER
- FOR INDIVIDUAL OR FAMILY
- VARIETY OF COMMUNITY CLUSTERING

2 MODULE INTERIM UNIT