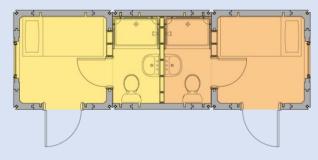

# DOUBLE MODULE INTERIM HOUSING FOR INDIVIDUAL

- FLEXIBLE INTERIM HOUSING
- 2X1 132 SF DOUBLE MODULE
- EACH UNIT WITH BATH & KITCHENETTE
- FULLY INTEGRATED MEP SYSTEM
- FIRE SPRINKLER
- FOR INDIVIDUAL OR FAMILY
- VARIETY OF COMMUNITY CLUSTERING

2 MODULE INTERIM UNIT