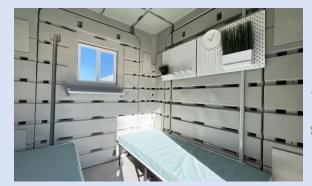

# DOUBLE MODULE INTERIM HOUSING FOR INDIVIDUAL

- FLEXIBLE INTERIM HOUSING
- 2X1 132 SF DOUBLE MODULE
- EACH UNIT WITH BATH & KITCHENETTE
- FULLY INTEGRATED MEP SYSTEM
- FIRE SPRINKLER
- FOR INDIVIDUAL OR FAMILY
- VARIETY OF COMMUNITY CLUSTERING

2 MODULE INTERIM UNIT