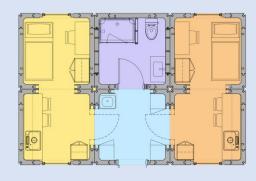

# DOUBLE MODULE INTERIM HOUSING FOR INDIVIDUAL

- FLEXIBLE INTERIM HOUSING
- 2X1 132 SF DOUBLE MODULE
- EACH UNIT WITH BATH & KITCHENETTE
- FULLY INTEGRATED MEP SYSTEM
- FIRE SPRINKLER
- FOR INDIVIDUAL OR FAMILY
- VARIETY OF COMMUNITY CLUSTERING

2 MODULE INTERIM UNIT