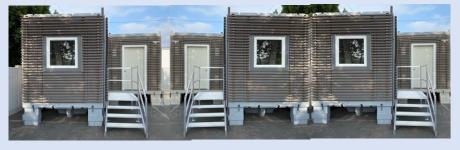

# DOUBLE MODULE INTERIM HOUSING FOR INDIVIDUAL

- FLEXIBLE INTERIM HOUSING
- 2X1 132 SF DOUBLE MODULE
- EACH UNIT WITH BATH & KITCHENETTE
- FULLY INTEGRATED MEP SYSTEM
- FIRE SPRINKLER
- FOR INDIVIDUAL OR FAMILY
- VARIETY OF COMMUNITY CLUSTERING

2 MODULE INTERIM UNIT