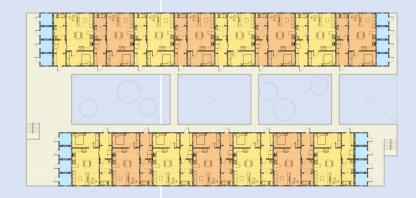

## PERMANENT SUPPORTIVE HOUSING

- 19 UNIT SHARED HOUSING
- COMMON AREA W/ SHARED
  LIVING, DINING AND KITCHEN
- OUTDOOR DECK
- FULLY FINISHED INTERIOR
- FULLY INTEGRATED MEP SYSTEM
- AUTOMATIC FIRE SPRINKLER