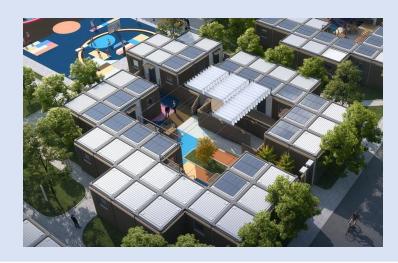

## PERMANENT SUPPORTIVE HOUSING

- 19 UNIT SHARED HOUSING
- COMMON AREA W/ SHARED
  LIVING, DINING AND KITCHEN
- OUTDOOR DECK
- FULLY FINISHED INTERIOR
- FULLY INTEGRATED MEP SYSTEM
- AUTOMATIC FIRE SPRINKLER