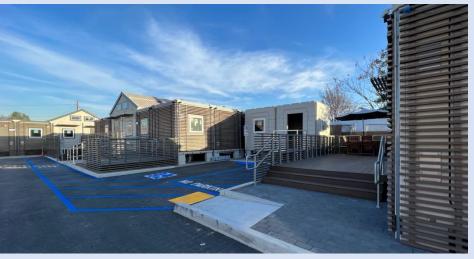

### **INTERIM- FAMILY**

- FLEXIBLE INTERIM HOUSING
- 2X3 400 SF 6 MODULE UNIT
- EACH UNIT WITH BATH & KITCHENETTE
- FULLY INTEGRATED MEP SYSTEM
- FIRE SPRINKLER
- FOR INDIVIDUAL OR FAMILY
- VARIOUS COMMUNITY CLUSTERING
  CONFIGURATIONS