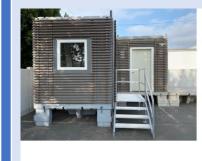

## SINGLE MODULE SHELTER

- SINGLE 8X8 MIN COST MODULE UNIT
- EACH UNIT CAN BE ASSEMBLED IN LESS THAN AN HOUR READY TO BE OCCUPIED
- EASILY DISASSEMBLED AND RELOCATED
- EASILY TRANSPORTABLE ON FLATBED
- SIMPLE FOUNDATION SYSTEM
  ALLOWS USE ON DIRT OR PARKING
  LOT
- HIGH THERMAL RESISTANCE
- FLEXIBLE LAYOUT FOR ODD SHAPED
  LOTS