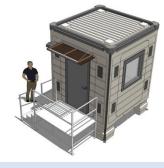

#### **SHELTER**

SINGLE MODULE UNIT

POWER/LIGHT/FAN

BED+DESK+CLOSET

65 SF

## SINGLE MODULE SHELTER

- SINGLE 8X8 MIN COST MODULE UNIT
- EACH UNIT CAN BE ASSEMBLED IN LESS THAN AN HOUR READY TO BE OCCUPIED
- EASILY DISASSEMBLED AND RELOCATED
- EASILY TRANSPORTABLE ON FLATBED
- SIMPLE FOUNDATION SYSTEM
  ALLOWS USE ON DIRT OR PARKING
  LOT
- HIGH THERMAL RESISTANCE
- FLEXIBLE LAYOUT FOR ODD SHAPED
  LOTS