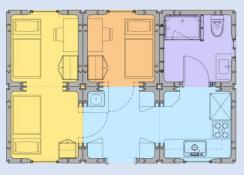

### **INTERIM- FAMILY**

- FLEXIBLE INTERIM HOUSING
- 2X3 400 SF 6 MODULE UNIT
- EACH UNIT WITH BATH & KITCHENETTE
- FULLY INTEGRATED MEP SYSTEM
- FIRE SPRINKLER
- FOR INDIVIDUAL OR FAMILY
- VARIOUS COMMUNITY CLUSTERING
  CONFIGURATIONS