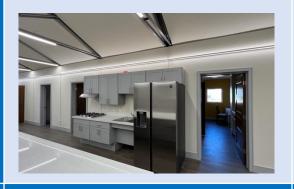

## PERMANENT SUPPORTIVE HOUSING

- 19 UNIT SHARED HOUSING
- COMMON AREA W/ SHARED
  LIVING, DINING AND KITCHEN
- OUTDOOR DECK
- FULLY FINISHED INTERIOR
- FULLY INTEGRATED MEP SYSTEM
- AUTOMATIC FIRE SPRINKLER