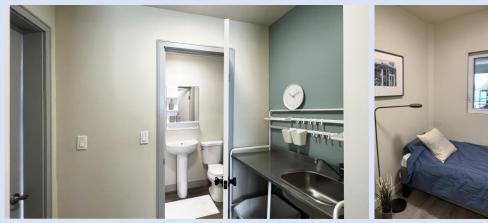

# DOUBLE MODULE INTERIM HOUSING FOR INDIVIDUAL

- FLEXIBLE INTERIM HOUSING
- 2X1 132 SF DOUBLE MODULE
- EACH UNIT WITH BATH & KITCHENETTE
- FULLY INTEGRATED MEP SYSTEM
- FIRE SPRINKLER
- FOR INDIVIDUAL OR FAMILY
- VARIETY OF COMMUNITY CLUSTERING

2 MODULE INTERIM UNIT