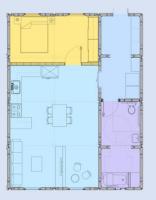

# PERMANENT- TWO STORY

- 4 UNIT PER FLOOR STACKED
  DUPLEX UNIT
- 4 BEDROOM 4 BATH PER FLOOR
- TOTAL 8 SHARED UNITS
- COMMON AREA W/ LIVING,
  DINING AND KITCHEN
- AUTOMATIC FIRE SPRINKLER
- FULLY INTEGRATED MEP SYSTEM
- OUTDOOR PORCH AND DECK