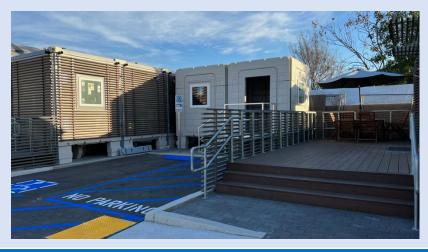

# DOUBLE MODULE INTERIM HOUSING FOR INDIVIDUAL

- FLEXIBLE INTERIM HOUSING
- 2X1 132 SF DOUBLE MODULE
- EACH UNIT WITH BATH & KITCHENETTE
- FULLY INTEGRATED MEP SYSTEM
- FIRE SPRINKLER
- FOR INDIVIDUAL OR FAMILY
- VARIETY OF COMMUNITY CLUSTERING

2 MODULE INTERIM UNIT