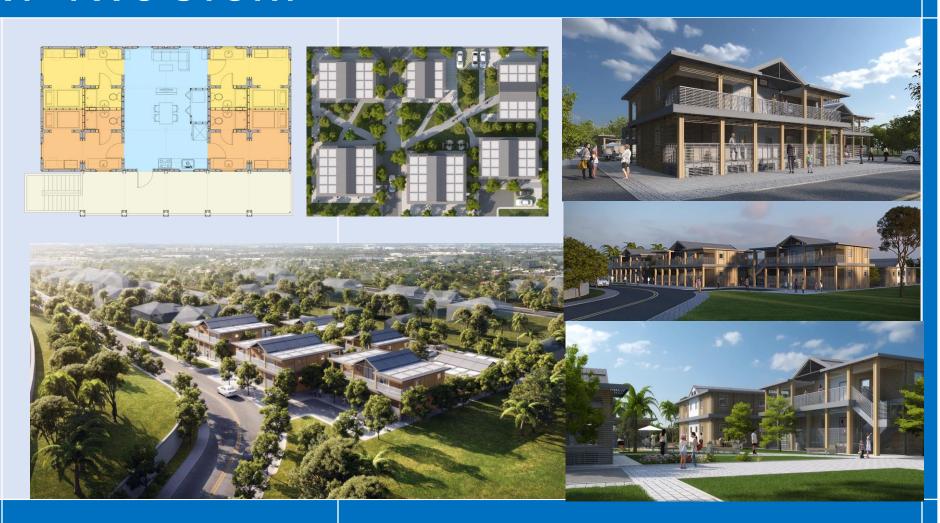

# PERMANENT- TWO STORY

- 4 UNIT PER FLOOR STACKED
  DUPLEX UNIT
- 4 BEDROOM 4 BATH PER FLOOR
- TOTAL 8 SHARED UNITS
- COMMON AREA W/ LIVING,
  DINING AND KITCHEN
- AUTOMATIC FIRE SPRINKLER
- FULLY INTEGRATED MEP SYSTEM
- OUTDOOR PORCH AND DECK